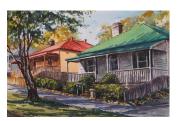

#### **INTRODUCTION**

The Kerbside Exhibitions are a program of curated street exhibitions that bring together local artists to provide a colourful streetscape for visitors and locals to admire the talent of the community. Digital prints of artworks are displayed on guard rails, planter boxes, and bins along Argyle, Mitchell and Murray Street in Camden, and on bus shelters throughout the LGA.

For the Spring 2024 edition of the Kerbside Exhibition, local artists were invited to submit artworks which explore Camden's Heritage.