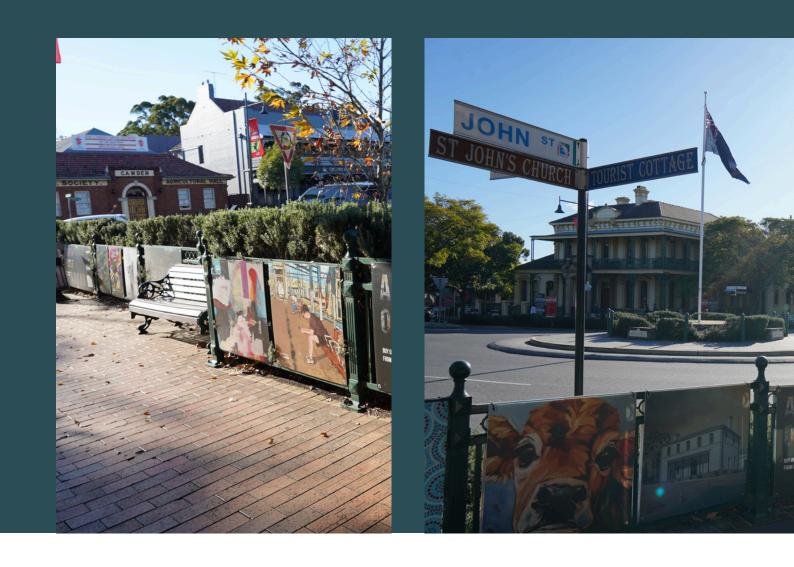

#### **INTRODUCTION**

The Kerbside Exhibitions are a program of curated street exhibitions that bring together local artists to provide a colourful streetscape for visitors and locals to admire the talent of the community. Digital prints of artworks are displayed on guard rails, planter boxes, and bins along Argyle, Mitchell and Murray Street in Camden, and on bus shelters throughout the LGA.

For the Spring 2024 edition of the Kerbside Exhibition, local artists were invited to submit artworks which explore Camden's Heritage.

Thanks, (Your Name)

It should be noted that due to the dimensions required of the corflute boards, some parts of the works were cut off. However, the full image or as close to it can be found in this catalogue.