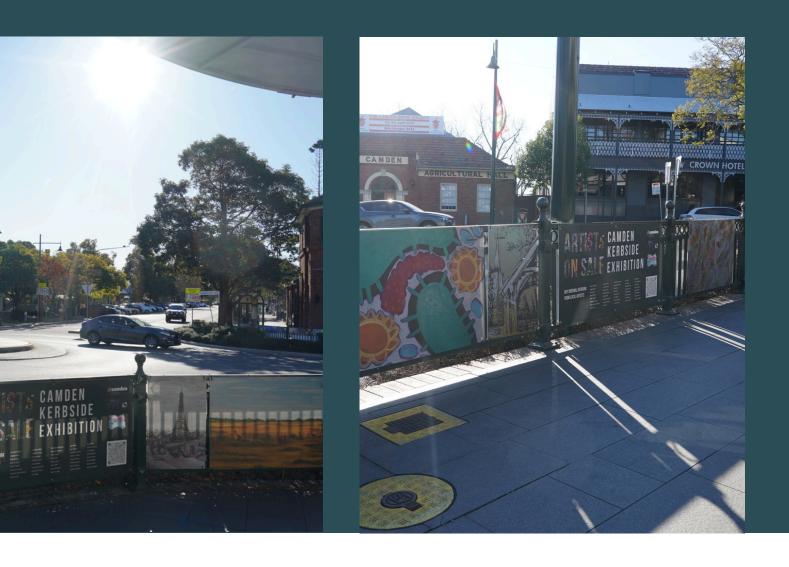

#### **INTRODUCTION**

The Kerbside Exhibitions are a program of curated street exhibitions that bring together local artists to provide a colourful streetscape for visitors and locals to admire the talent of the community. Digital prints of artworks are displayed on guard rails, planter boxes, and bins along Argyle, Mitchell and Murray Street in Camden, and on bus shelters throughout the LGA.

For the Spring 2024 edition of the Kerbside Exhibition, local artists were invited to submit artworks which explore Camden's Heritage.

Thanks, (Your Name)

It should be noted that due to the dimensions required of the corflute boards, some parts of the works were cut off. However, the full image or as close to it can be found in this catalogue.