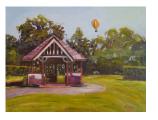

#### **INTRODUCTION**

The Kerbside Exhibitions are a program of curated street exhibitions that bring together local artists to provide a colourful streetscape for visitors and locals to admire the talent of the community. Digital prints of artworks are displayed on guard rails, planter boxes, and bins along Argyle, Mitchell and Murray Street in Camden, and on bus shelters throughout the LGA.

For the Spring 2024 edition of the Kerbside Exhibition, local artists were invited to submit artworks which explore Camden's Heritage.