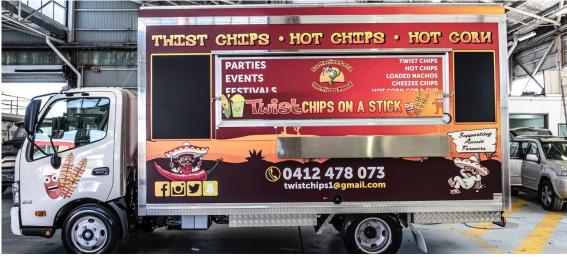

### **VAN / TRUCK / TRAILER**

**Site requirement:** Pending dimensions

Site Price: \$50 per metre (width) or part there-of / > 3 metre depth \$50 per metre

Ensure that all tow bars, awnings, stairs etc. are accounted for when indicating your required site dimensions.