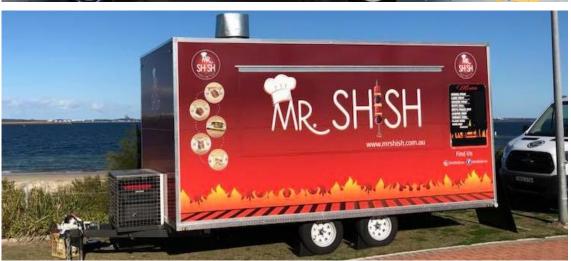

### **VAN / TRUCK / TRAILER**

**Site requirement:** Pending dimensions

Site Price: \$50 per metre (width) or part there-of / > 3 metre depth \$50 per metre

Ensure that all tow bars, awnings, stairs etc. are accounted for when indicating your required site dimensions.