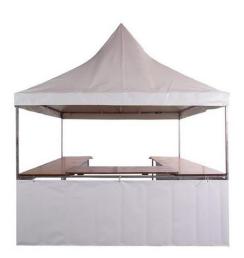

# **PROVIDED OPTIONS**

Type: Single Fete Stall

**Total Price**: \$334.80 inclusive of GST and Site Hire **Dimensions**: 2.4m x 2.4m comes with tables on 3 sides

Site Inclusion: 3m site

Type: Double Fete Stall