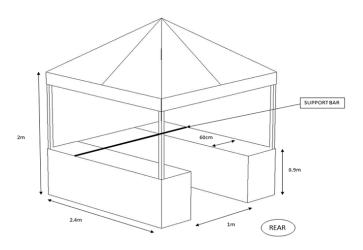

# **PROVIDED OPTIONS**

Type: Single Fete Stall

**Total Price**: \$334.80 inclusive of GST and Site Hire **Dimensions**: 2.4m x 2.4m comes with tables on 3 sides

Site Inclusion: 3m site

Type: Double Fete Stall