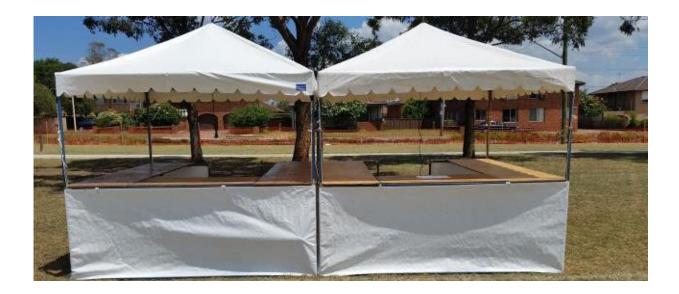

**Total Price**: \$641.60 inclusive of GST and Site Hire

**Dimensions**: 4.8m x 2.4m comes with tables on 3 sides (not joined in the centre)

Site Inclusion: 5m site

Fete stall will be installed on your site prior to the event. You will be required to bring all equipment required for operation and are able to bring branded materials to decorate, however nothing may be adhered directly to the stall with adhesives.