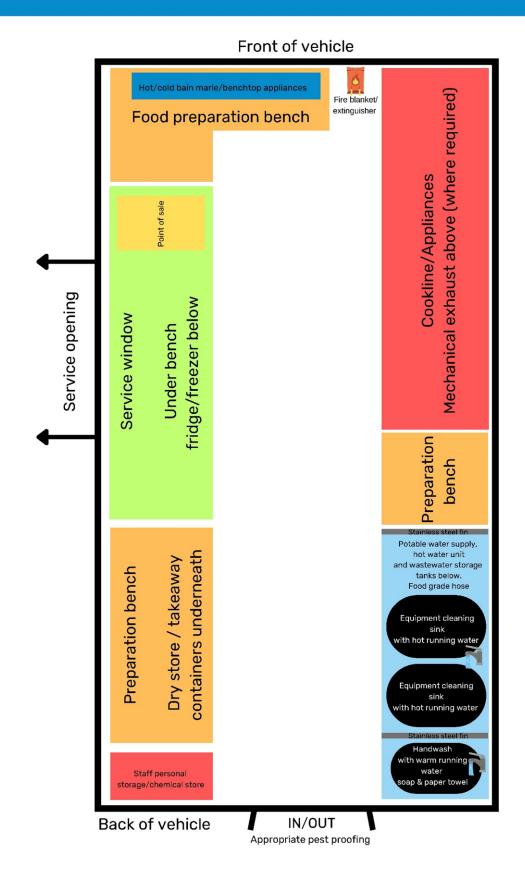

|  |  |

### Part 7: Lodgement Details

You can lodge you application by: **EMAIL:** mail@camden.nsw.gov.au

MAIL: Camden Council, PO BOX 183 CAMDEN NSW 2570

IN PERSON: 70 Central Avenue ORAN PARK

WHAT NOW: Once your application is received, a Council Officer will contact you if further information is required. For further

information regarding your application please contact us by:

PHONE: 13 22 63 WEBSITE: https://www.camden.nsw.gov.au

#### Part 8: Additional Information

Scan the below QR code to view Councils'
'Food Trading at Events and from Public Roads Policy':



Scan the below QR code to view Councils' current fees and charges:



# FACT SHEET: Mobile food vehicle sample layout plan