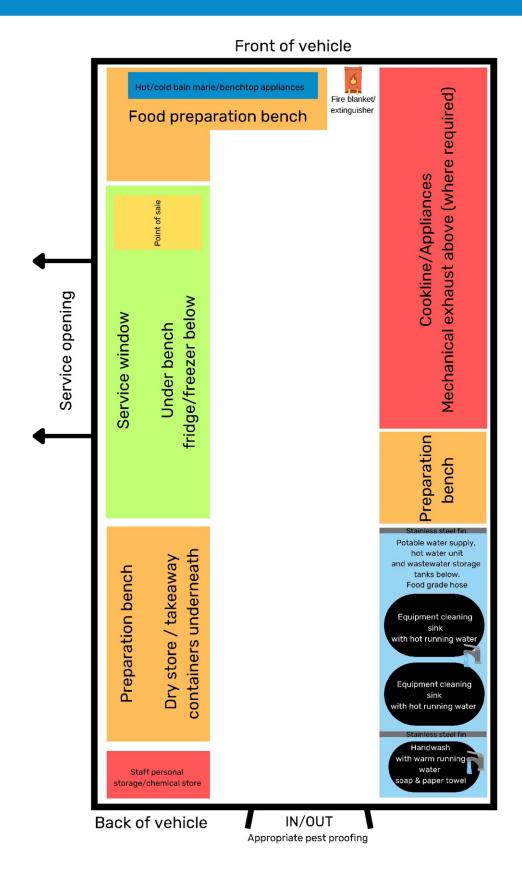

WHAT NOW: Once your application is received, a Council Officer will contact you if further information is required. For further information regarding your application please contact us by: **PHONE:** 13 22 63 WEBSITE: https://www.camden.nsw.gov.au

#### Part 10: Additional Information

Scan the below QR code to view Councils'
'Food Trading at Events and from Public Roads Policy':



Scan the below QR code to view Councils' current fees and charges:



# **FACT SHEET:** Temporary Food Stall Sample Layout Plan



#### Front

### Example of washing facilities set up



Equipment cleaning set up may not be required for all stalls - speak to Council EHO for further advice if unsure Handwashing image courtesy of Food Standards Australia.



# FACT SHEET: Mobile food vehicle sample layout plan