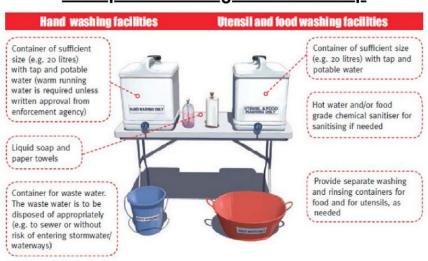

### Example of washing facilities set up

Equipment cleaning set up may not be required for all stalls - speak to Council EHO for further advice if unsure Handwashing image courtesy of Food Standards Australia.